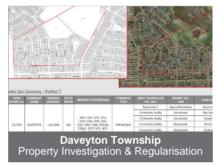

| Wapadrand Ext. 43 (Portion 158, The Willows 340-JR) | 2015 | Completed | Enrok Trust                                                                                 |
|-----------------------------------------------------|------|-----------|---------------------------------------------------------------------------------------------|
| Daveyton Township                                   | 2014 | Completed | The Ekurhuleni Metropolitan<br>Municipality - City Development<br>Department (Kempton Park) |
| Pankoppen 36-JR                                     | 2013 | Completed | Vergenoeg Mining                                                                            |