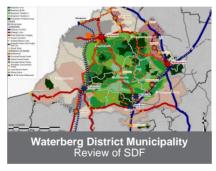

| SPATIAL DEVELOPMENT FRAMEWORK OR REVIEW THEREOF         |      |           |                                              |  |
|---------------------------------------------------------|------|-----------|----------------------------------------------|--|
| Bronkhorstspruit, Zithobeni,<br>Rethabiseng,Ekandustria | 2013 | Completed | City of Tshwane Metropolitan<br>Municipality |  |
| Waterberg District Municipality                         | 2012 | Completed | Waterberg District Municipality              |  |