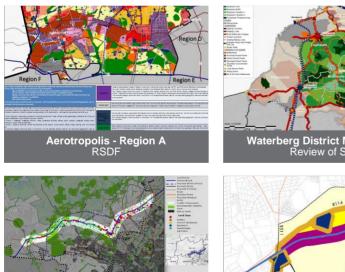

### STRATEGIC SPATIAL PLANNING

Local, Regional and Metropolitan Spatial Development Frameworks Housing Development Frameworks Open Space Frameworks