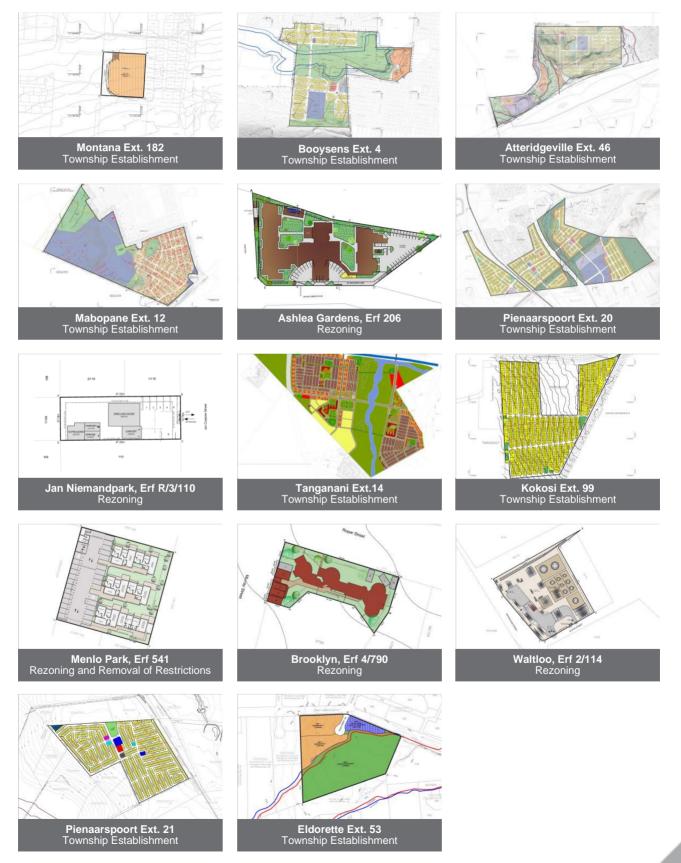

| TOWNSHIP ESTABLISHMENT                                                              |      |         |                                      |
|-------------------------------------------------------------------------------------|------|---------|--------------------------------------|
| Nooitgedacht 300-JS, Portion 143, eMalahleni Local Municipality                     | 2022 | Current | GAP Infrastructure Corporation       |
| Nooitgedacht 300-JS, Portion 30, eMalahleni Local Municipality                      | 2022 | Current | GAP Infrastructure Corporation       |
| Nooitgedacht 300-JS, Remainder of Portion 4, eMalahleni Local Municipality          | 2022 | Current | GAP Infrastructure Corporation       |
| Witfontein, Portion 355 (Klerksoord<br>Holding 151)                                 | 2022 | Current | Private Individual                   |
| Nooitgedacht 300 JS, Remainder of<br>Portion 5, Portion 16, and Portion 68 to<br>74 | 2022 | Current | GAP Infrastructure Corporation (GIC) |
| Die Wilgers Ext 76                                                                  | 2021 | Current | Goldhyde Investments (Pty) Ltd       |
| Hartebeestfontein 324-JR, Portions 170 and 171                                      | 2021 | Current | Premar Propco (Pty) Ltd              |