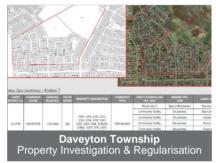

| PROPERTY INVESTIGATION                              |      |           |                                                                                             |
|-----------------------------------------------------|------|-----------|---------------------------------------------------------------------------------------------|
| Noordwyk Ext. 55                                    | 2015 | Completed | Private Individual                                                                          |
| Wapadrand Ext. 43 (Portion 158, The Willows 340-JR) | 2015 | Completed | Enrok Trust                                                                                 |
| Daveyton Township                                   | 2014 | Completed | The Ekurhuleni Metropolitan<br>Municipality - City Development<br>Department (Kempton Park) |